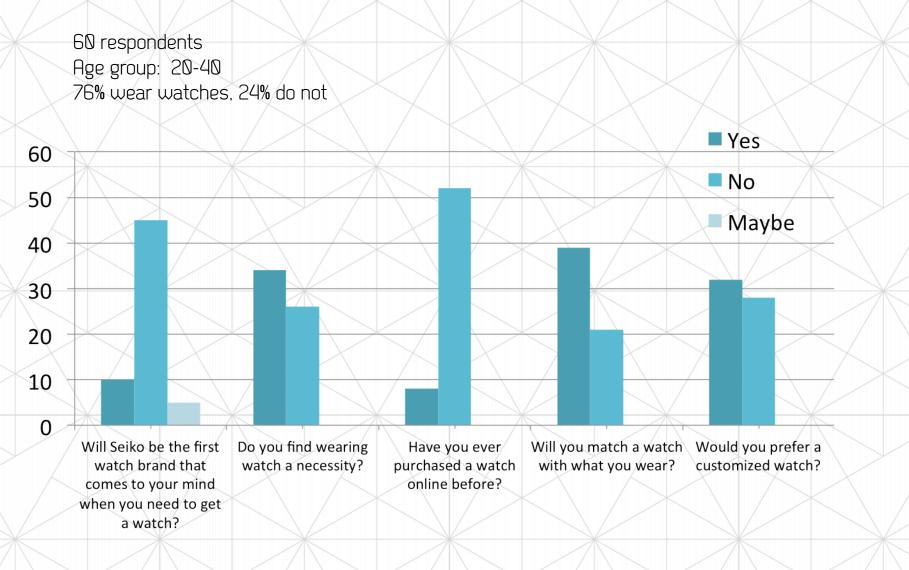

#### Survey Analysis

Survey Analysis

What makes a good experience, when purchasing one?

#### Survey Analysis

There are also respondents who look for watches which has a number of functions and non battery operated.

REPUTABLEACCURATEOKRETROCLASSICEXPENSIVELASTINGJAPANESESUPERIORRELIABLEDATEDCOMMONTRADITIONAL

most find their designs dated