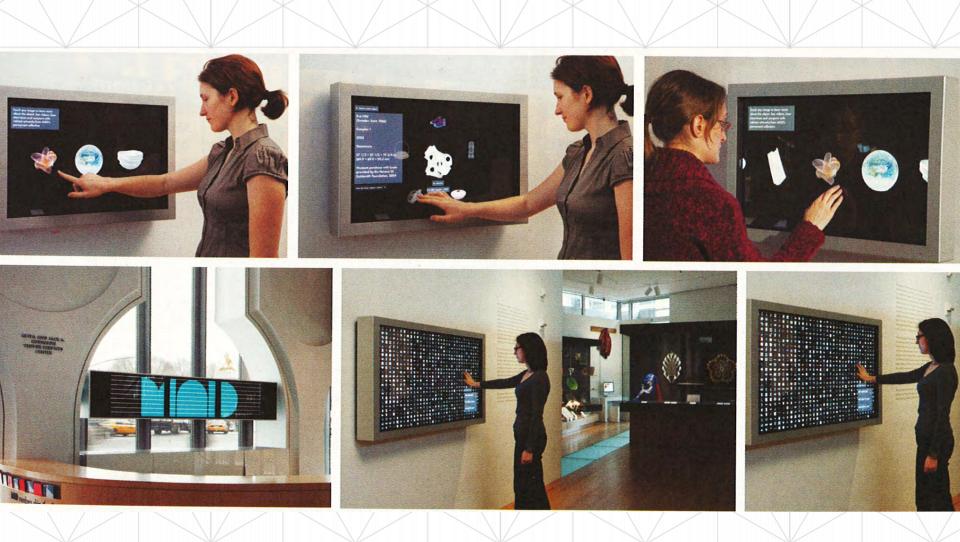

0

Seiko app can be downloaded and interactive screensavers on iphone, ipads can be downloaded.

social

colletrals

\*\*\*\*\*

annin the second se

There are also interactive touch screens in the store.

target audience