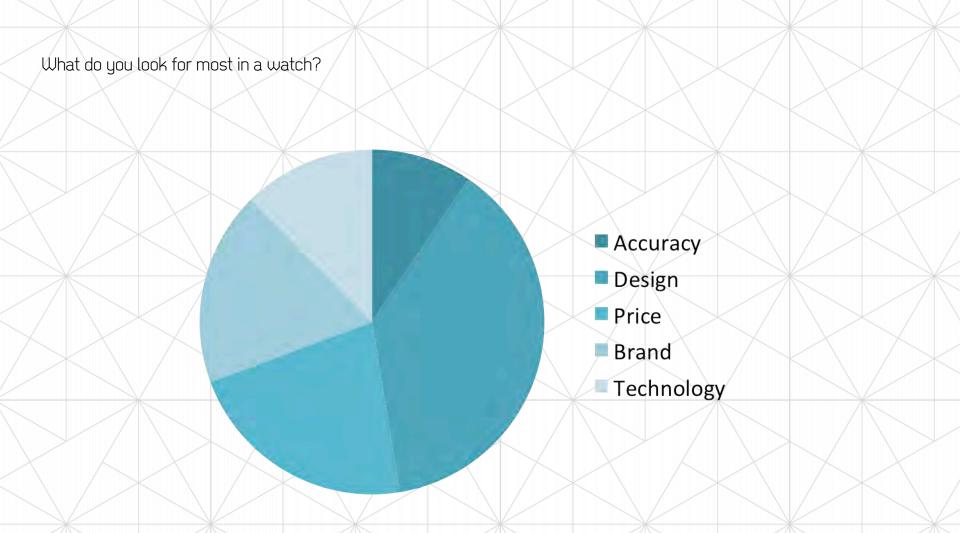

#### Survey Analysis

Survey Analysis

What makes a good experience, when purchasing one?

#### Survey Analysis

There are also respondents who look for watches which has a number of functions and non battery operated.

REPUTABLEACCURATEOKRETROCLASSICEXPENSIVELASTINGJAPANESESUPERIORRELIABLEDATEDCOMMONTRADITIONAL

most find their designs dated