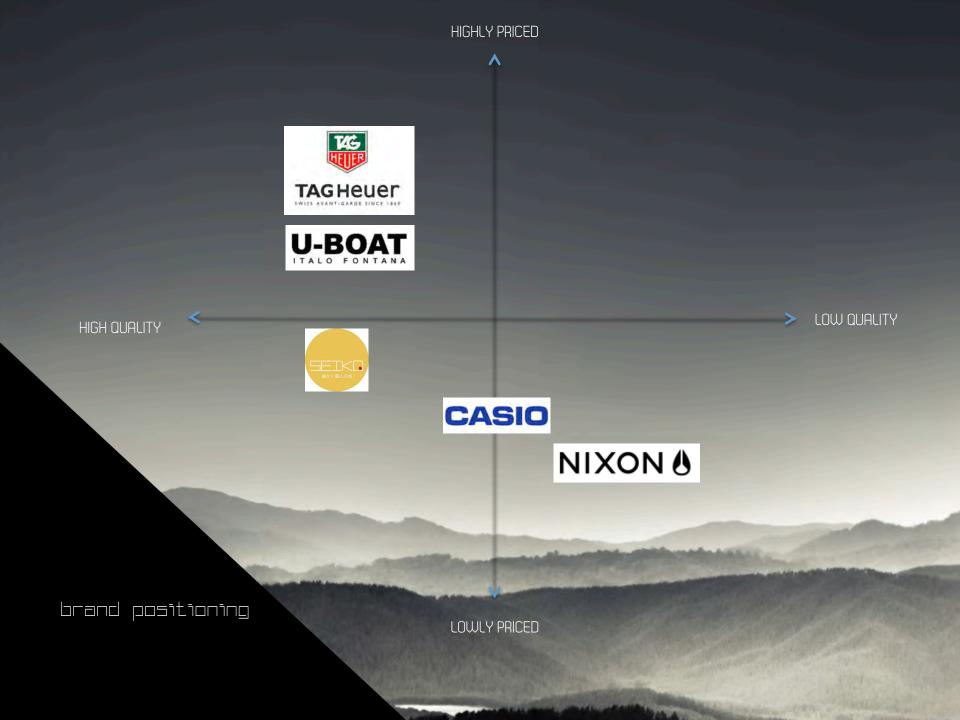

#### Strengths: Reliability

- Reputable
  - Lasting
  - Japanese Culture of precision
- Price Worthy

#### Weaknesses:

- Traditional
- Old/Outdated designs
- Expensive
  - Too common
  - Can't be the first watch brand people relate with

#### **Opportunities**:

- Be more individualistic
  - More value for money
    - Be more open to challenging designs
  - Cater to various consumer groups who are fashionable, and can afford high priced yet classy watches
  - Be price worthy
    - More memorable marketing strategies

#### Threats:

- Competitors are coming up with newer, more trendy and varied designs
- Stronger campaigns
  - More reasonable prices to match their brand position
    - Fixed group of target audience

What the Sharant coul on his same day 3