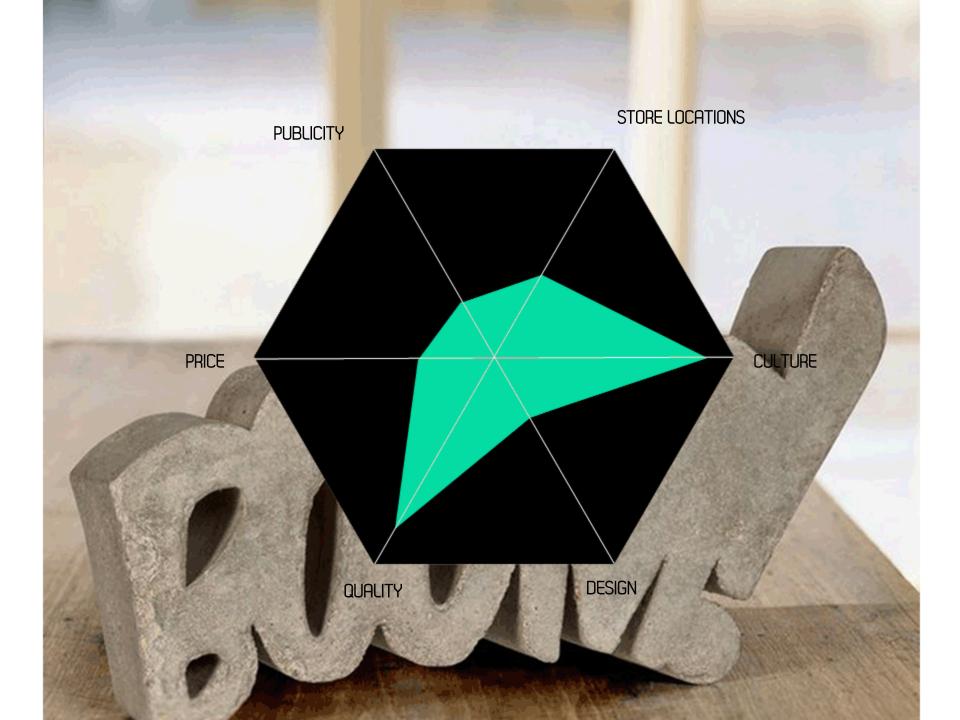

#### SWOT Analysis of Seiko

#### Strengths: Reliability

- Reputable
  - Lasting
  - Japanese Culture of precision
- Price Worthy

#### Weaknesses:

- Traditional
- Old/Outdated designs
- Expensive
  - Too common
  - Can't be the first watch brand people relate with

#### **Opportunities**:

- Be more individualistic
  - More value for money
    - Be more open to challenging designs
  - Cater to various consumer groups who are fashionable, and can afford high priced yet classy watches
  - Be price worthy
    - More memorable marketing strategies

#### Threats:

- Competitors are coming up with newer, more trendy and varied designs
- Stronger campaigns
  - More reasonable prices to match their brand position
    - Fixed group of target audience

What the Sharant coul on his same day 3