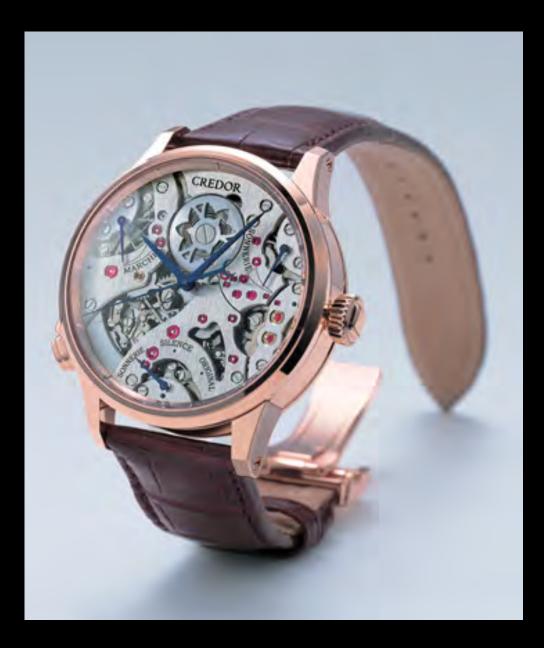

#### SGD for SEIKO Credor Minute Repeater

It is the most expansive piece of SEIKO watch and can be considered a grand complication.