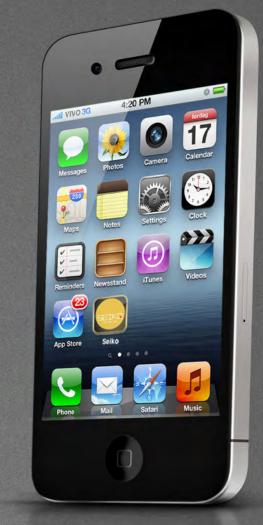

0

Seiko app can be downloaded and interactive screensavers on iphone, ipads can be downloaded.

social

colletrals

\*\*\*\*\*

annin the second se

There are also interactive touch screens in the store.

target audience