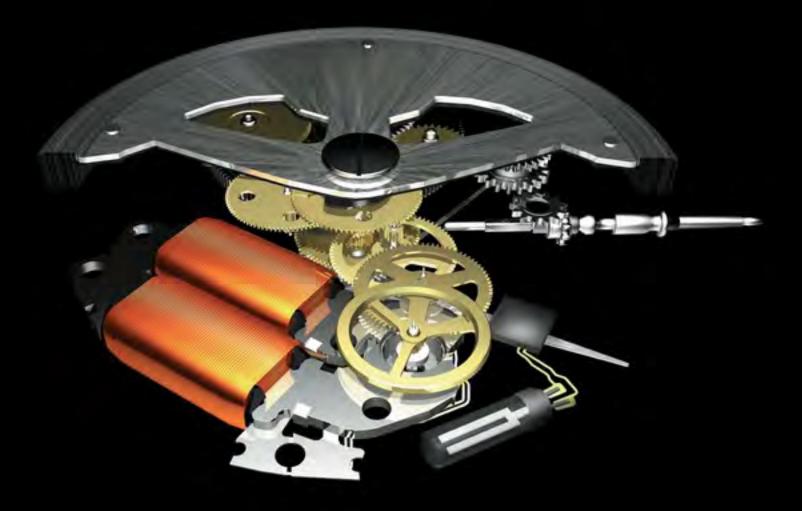

#### 細かい職人の技

It means of fine craftsmanship. This explains why people should invest in a SEIKO watch due to its quality of work and precision.